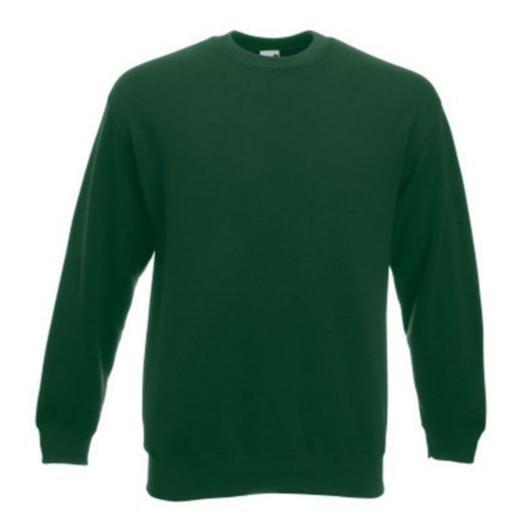

# FRUIT OF THE LOOM, CLASSIC SET-IN SWEAT, CLASSIC MEN'S HOODIE, FOREST GREEN, M

## **Basic informations**

Size: M

Package: 36/24

Length: 60 Width: 39.5

Height: 47

Color: Dark green

Size: M

# **Specification**

Fruit of the Loom, Classic Set-in Sweat, classic men's sweatshirt, forest green, M. Lightweight classic men's sweatshirt, composed of 80% cotton and 20% polyester, 280gm / m2, with light collar, duffle ends and sleeves. great for branding, leisure and all activities. Branding: DTG, screen printing, flex, flock